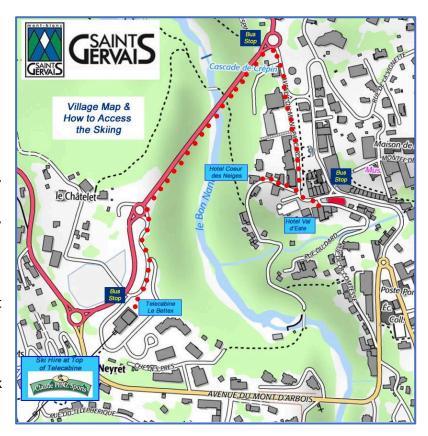

To get to Telecabine **Le Bettex**, the closest access point to the ski area, you can take the ski bus from the bus stop located outside the Office de Tourisme (as indicated on the map), conveniently located only a few minutes' walk from your hotel.

The buses run every 15 minutes, 7 days a week. Please note that the late return buses can be very busy at peak times, particularly during French school holidays and at weekends; we would recommend catching a bus back to the hotel at around 1700h, at the latest!

Please see the bus route map and timetable within this folder, or ask at Reception, for further details.